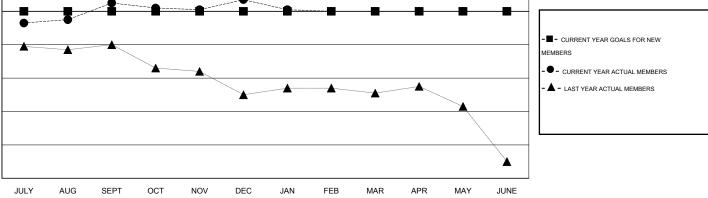

## GMT: Cindy Gregg

| GMT: Cindy G                 | T: Cindy Gregg LOCATION PENNSYLVANIA |           |                  |                  |                              |                    |                                     |                    | GMT CA 1         |  |
|------------------------------|--------------------------------------|-----------|------------------|------------------|------------------------------|--------------------|-------------------------------------|--------------------|------------------|--|
| -                            |                                      | Clubs     |                  |                  | Members                      |                    |                                     |                    |                  |  |
| RESULTS FOR 2015-2016        |                                      |           |                  |                  | RESULTS FOR 2015-2016        |                    |                                     |                    |                  |  |
| QUARTER                      | NEW CLUB<br>GOAL                     | NEW CLUBS | DROPPED<br>CLUBS | NET<br>GAIN/LOSS | QUARTER                      | NEW MEMBER<br>GOAL | CHARTER AND<br>NEW MEMBERS<br>ADDED | DROPPED<br>MEMBERS | NET<br>GAIN/LOSS |  |
| JULY/AUG/SEPT<br>OCT/NOV/DEC | 0<br>0                               | 0         | 0<br>0           |                  | JULY/AUG/SEPT<br>OCT/NOV/DEC | 0<br>0             | 22<br>22                            | 17<br>20           | 5<br>2           |  |
| JAN/FEB/MAR<br>APR/MAY/JUNE  | 0<br>0                               | 0<br>0    | 0<br>0           | 0<br>0           | JAN/FEB/MAR<br>APR/MAY/JUNE  | 0<br>0             | 2<br>0                              | 8<br>0             | -6<br>0          |  |